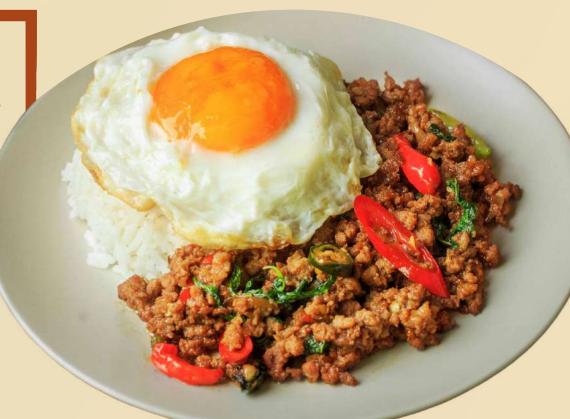

## Basil stir fried (Pad krapao)

Mince chicken or mince pork (Mince beef or prawn addtional 2) Serve with steamed rice & fried egg (Egg fried rice, coconut rice, egg noodles or chips additional 1)